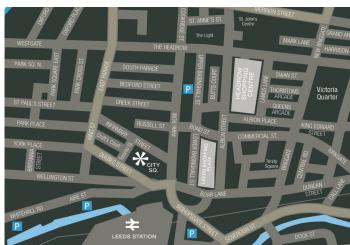

### Walking from Leeds Station:

As you come out through the ticket barriers walk directly ahead to the exit by Marks & Spencer Simply Food. As you come outside the station, turn left and walk down the bus/taxi route until you come to the pedestrian crossing at the traffic lights (across the road you will see the Park Plaza Hotel). Cross here and look to your left, ahead of you, you should see the statue of The Black prince (on horseback), and the large sandstone coloured Victorian building with a clock tower on the roof behind it is Residence 6. Walk towards the building and you will find our entrance on Infirmary Street, just past the corner of the Loch Fyne seafood restaurant on the ground floor (to the right as you look at the building). Residence 6 has two small trees and 2 large black flags outside the entrance.

### By car from M1:

Take Junction 43 of M1 onto M621, take Junction 3, and follow signs for Central Leeds for approximately  $\frac{1}{2}$  mile. With Bewleys Hotel on your left get into the second lane. At the traffic Lights (with Asda/ KPMG on your right) go straight ahead, following signs for 'city centre loop'. Under the arches, again go straight through the traffic lights and get into your right hand lane. Go around city square, Residence 6 is the sandstone coloured building within the square, onto Quebec Street, and get into the right hand lane. Turn right onto King Street, and then turn right again at the Bank of Ireland ontoInfirmary Street. The road is signed as 'Limited Access Only' but you are permitted to use it to access Residence 6. You will find a drop off point on your right hand side outside Residence 6 just after the traffic lights; one of our guest services agents will then direct you to the nearby Q-Park at Criterion Place (http://www.q-park.co.uk/ parking/leeds/q-park-criterion-place) or to the Residence 6 car park.

# By car from M62 / Manchester:

Take Junction 27, and then on to the M621 take Junction 3, follow signs for Central Leeds for approximately  $\frac{1}{2}$  mile. With Bewleys Hotel on your left get into the second lane. At the traffic Lights (with Asda/ KPMG on your right) go straight ahead, following signs for 'city centre loop'. Under the arches, again go straight through the traffic lights and get into your right hand lane. Go around city square, Residence 6 is the sandstone coloured building within the square, onto Quebec Street, and get into the right hand lane. Turn right onto King Street, and then turn right again at the Bank of Ireland onto Infirmary Street. The road is signed as 'Limited Access Only' but you are permitted to use it to access Residence 6. You will find a drop off point on your right hand side outside Residence 6 just after the traffic lights; one of our guest services agents will then direct you to the nearby Q-Park atCriterion Place (http://www.gpark.co.uk/parking/leeds/q-park-criterionplace) or to the Residence 6 car park.

## By car from M62 / Hull:

Take Junction 29, join M1 North. At Junction 43 turn on to M6212. At Junction 3, follow signs for Central Leeds for approximately ½ mile. With Bewleys Hotel on your left get into the second lane. At the traffic Lights (with Asda/KPMG on your right) go straight ahead, following signs for 'city centre loop'. Under the arches, again go straight through the traffic lights and get into your right hand lane. Go around city square, Residence 6 is the sandstone coloured building within the square, onto Quebec Street, and get into the right hand lane. Turn right onto King Street, and then turn right again at the Bank of Ireland onto Infirmary Street. The road is signed as 'Limited Access Only' but you are permitted to use it to access Residence 6. You will find a drop off point on your right hand side outside Residence 6; one of our guest services agents will then direct you to the nearby Q-Park at Criterion Place (http:// www.q-park.co.uk/parking/leeds/q-parkcriterion-place) or to the Residence 6 car park.

For Sat-Nav please enter the following address: Residence 6, 3 Infirmary Street, Leeds, LS1 2HT If you are unable to find us please call +44 (0) 113 285 6250 as our Front Desk is manned 24 hours a day.